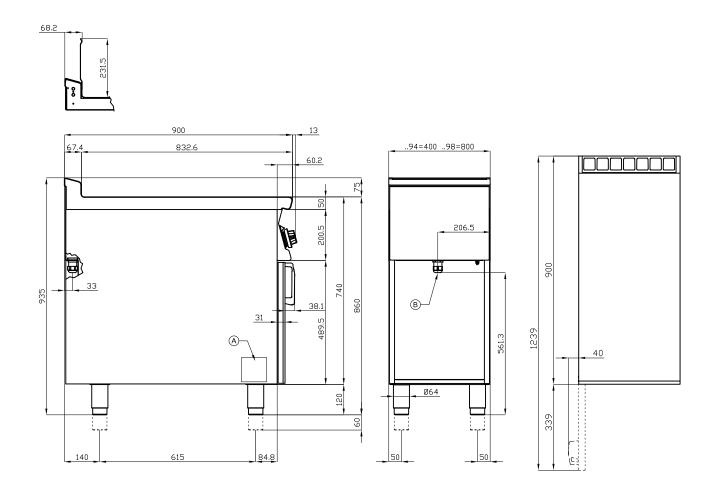

## 90 **ELECRTIC FRYERS**

|--|

MODEL: F2/25-98ET

**DIMENSIONS:** cm. 80x 90x 90h

**ELECTRIC POWER:** 44 kW **VOLTAGE:** 400V~3N FREQUENCY: 50/60 Hz

kg: 114 0.894 m³: mm: 830x970x1110