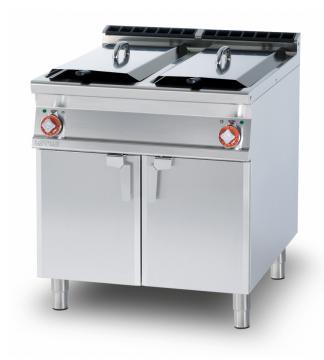

## F2/25-98ET

90 **ELECRTIC FRYERS** 

Fryer threephase 25+25 lts. - 2 pans cm. 31x51x33h 4 baskets cm. 13,5x45x15h - 2 lids for tank Production: 50 kg/h (Drip tray excluded, see mod: BF30) (included 1 Head end filler strip mod.TPA-9)

Construction - Fabricated using CrNi 18/10 AISI 304 grade Stainless Steel Scotch-Brite Satin polish Finish, incorporating 2mm thick worktop, rounded edges, chromed details and rear splash back. Knobs with waterproof grades IPX5. Model - Professional Electric Fryer on cabinet. With single or Double tank to include both basket and lids, tank filter with basket support. Double Thermostat for operating and over heat safety. Maintenance - All serviceable parts are accessible by the easy removal of front control panel. Easy tank cleaning by rotating heating element. Fittings - Appliance is supplied with adjustable feet.

## 90 **ELECRTIC FRYERS**

|--|

MODEL: F2/25-98ET

**DIMENSIONS:** cm. 80x 90x 90h

**ELECTRIC POWER:** 44 kW **VOLTAGE:** 400V~3N FREQUENCY: 50/60 Hz

kg: 114 0.894 m³: mm: 830x970x1110